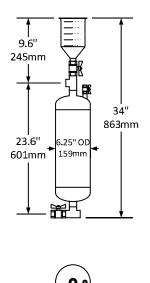

# INDUSTRIES LIMITED

| Model | Size | Pressure Vessel Volume | Max Pressure     |
|-------|------|------------------------|------------------|
| CBF-2 | 3⁄4" | 2 gal (7.6L)           | 265psi (1.83MPa) |
| CBF-5 | 3⁄4  | 5 gal (18.9L)          | 265psi (1.83MPa) |

### **SPECIFICATION**

Chemical By-Pass Feeder shall be AXIOM INDUSTRIES LTD. model CBF-\_\_\_\_\_. System shall include carbon steel chemical by-pass feeder, two <sup>3</sup>/<sub>4</sub>" NPT carbon steel tees, four <sup>3</sup>/<sub>4</sub>" NPT carbon steel nipples, two <sup>3</sup>/<sub>4</sub>" NPT brass ball valve, and 20 US oz.(600 mL) polyethylene graduated funnel with integral 20 mesh strainer, and <sup>3</sup>/<sub>4</sub>" NPT connection. The CBF series pot feeder is not for use with potable water. Model CBF-5 series comes with three 17.6" (44.7cm) long adjustable steel legs.