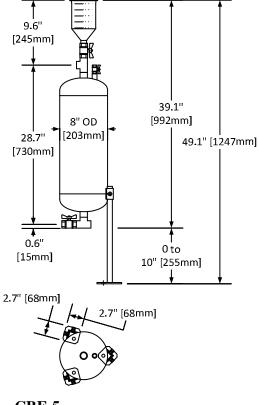

# INDUSTRIES LIMITED

| Model | Size | Pressure Vessel Volume | Max Pressure     |
|-------|------|------------------------|------------------|
| CBF-2 | 3⁄4" | 2 gal (7.6L)           | 265psi (1.83MPa) |
| CBF-5 | 3⁄4  | 5 gal (18.9L)          | 265psi (1.83MPa) |

### **SPECIFICATION**

Chemical By-Pass Feeder shall be AXIOM INDUSTRIES LTD. model CBF-\_\_\_\_\_. System shall include carbon steel chemical by-pass feeder, two <sup>3</sup>/<sub>4</sub>" NPT carbon steel tees, four <sup>3</sup>/<sub>4</sub>" NPT carbon steel nipples, two <sup>3</sup>/<sub>4</sub>" NPT brass ball valve, and 20 US oz.(600 mL) polyethylene graduated funnel with integral 20 mesh strainer, and <sup>3</sup>/<sub>4</sub>" NPT connection. The CBF series pot feeder is not for use with potable water. Model CBF-5 series comes with three 17.6" (44.7cm) long adjustable steel legs.