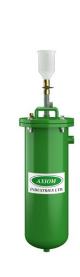

## FEATURES and BENEFITS

- *Allows for safe and easy chemical dosing.*
- Ball valve for easy chemical dosing and pot feeder isolation
- *Wide opening for adding dry chemical*
- *Graduated funnel with stainless steel filter for clean, accurate, and mess free chemical addition*
- Pressure vessel and fittings made with brass and Carbon steel
- 2 Gallon (7.6 litre) and 5 Gallon (18.9 litre) models available
- Wall bracket available for 2 Gallon (7.6litre) model
- 5 Gallon (18.9L) model comes with adjustable steel legs.

#### **SPECIFICATION**

Chemical By-Pass Feeder shall be AXIOM INDUSTRIES LTD. model CBF-\_\_\_\_\_-HP. System shall include carbon steel chemical by-pass feeder, ¾" NPT carbon steel tee, two ¾" NPT carbon steel nipples, ¾" NPT brass ball valve, 1/4" NPT brass ball valve, and 20 US oz.(600 mL) polyethylene graduated funnel with integral 20 mesh strainer and ¾" NPT connection. The CBF series pot feeder is not for use with potable water. Model CBF-5-HP series comes with three 17.6" (44.7cm) long adjustable steel legs.