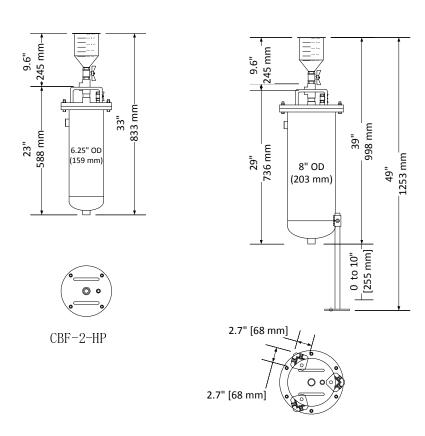

# **INDUSTRIES LIMITED**

| Model    | Size | Pressure Vessel Volume | Max Pressure     |
|----------|------|------------------------|------------------|
| CBF-2-HP | 3/4" | 2 gal (7.6L)           | 300psi (2.07MPa) |
| CBF-5-HP | 3/4  | 5 gal (18.9L)          | 300psi (2.07MPa) |

#### **SPECIFICATION**

Chemical By-Pass Feeder shall be AXIOM INDUSTRIES LTD. model CBF-\_\_\_\_\_-HP. System shall include carbon steel chemical by-pass feeder, ¾" NPT carbon steel tee, two ¾" NPT carbon steel nipples, ¾" NPT brass ball valve, 1/4" NPT brass ball valve, and 20 US oz.(600 mL) polyethylene graduated funnel with integral 20 mesh strainer and ¾" NPT connection. The CBF series pot feeder is not for use with potable water. Model CBF-5-HP series comes with three 17.6" (44.7cm) long adjustable steel legs.