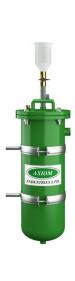

## FEATURES and BENEFITS

- *Allows for safe and easy chemical dosing.*
- Ball valve for easy chemical dosing and pot feeder isolation
- *Wide opening for adding dry chemical*
- *Graduated funnel with stainless steel filter for clean, accurate, and mess free chemical addition*
- Pressure vessel and fittings made with brass and Carbon steel
- 2 Gallon (7.6 litre) and 5 Gallon (18.9 litre) models available
- Wall bracket available for 2 Gallon (7.6litre) model
- 5 Gallon (18.9L) model comes with adjustable steel legs.

#### **SPECIFICATION**

Chemical By-Pass Feeder shall be AXIOM INDUSTRIES LTD. model CBF-\_\_\_\_\_-HP. System shall include carbon steel chemical by-pass feeder, ¾" NPT carbon steel tee, two ¾" NPT carbon steel nipples, ¾" NPT brass ball valve, 1/4" NPT brass ball valve, and 20 US oz.(600 mL) polyethylene graduated funnel with integral 20 mesh strainer and ¾" NPT connection. The CBF series pot feeder is not for use with potable water. Model CBF-5-HP series comes with three 17.6" (44.7cm) long adjustable steel legs.