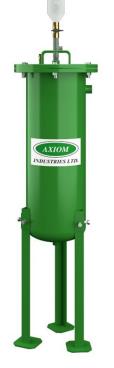

## FEATURES and BENEFITS

- *Allows for safe and easy chemical dosing.*
- Ball valve for easy chemical dosing and pot feeder isolation
- *Wide opening for adding dry chemical*
- *Graduated funnel with stainless steel filter for clean, accurate, and mess free chemical addition*
- Pressure vessel and fittings made with brass and Carbon steel
- 2 Gallon (7.6 litre) and 5 Gallon (18.9 litre) models available
- Wall bracket available for 2 Gallon (7.6litre) model
- 5 Gallon (18.9L) model comes with adjustable steel legs.

#### **SPECIFICATION**

Chemical By-Pass Feeder shall be AXIOM INDUSTRIES LTD. model CBF-\_\_\_\_\_-HP. System shall include carbon steel chemical by-pass feeder, ¾" NPT carbon steel tee, two ¾" NPT carbon steel nipples, ¾" NPT brass ball valve, 1/4" NPT brass ball valve, and 20 US oz.(600 mL) polyethylene graduated funnel with integral 20 mesh strainer and ¾" NPT connection. The CBF series pot feeder is not for use with potable water. Model CBF-5-HP series comes with three 17.6" (44.7cm) long adjustable steel legs.

### **ACCESSORIES**

CBF-5-HP

 $\square$  CBF-B – Wall mount bracket for the CBF-2 or CBF-2-HP