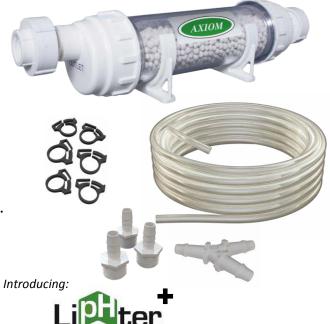

## MODEL NC-1 'NeutraPal' CONDENSATE NEUTRALIZATION KIT

The 'NeutraPal' is ideal for neutralizing condensate from condensing boilers and furnaces operating on natural gas or propane.

The condensate is acidic and has the potential to harm the environment and the sewer system. The NeutraPal will raise the pH of the condensate to a more neutral level before it is discharged to drain.

## **FEATURES and BENEFITS**

- 1.6 Gal/hr (6.05l/hr)
- NeutraPal prevents acidic condensate from corroding drains and sewer systems
- *Neutralized condensate is more environmentally friendly*
- *Fast and easy installation, includes piping and connection hardware*
- Helps maintain a neutral environment for bacteria in septic systems
- Low profile design for appliances with a near floor condensate drain
- All corrosion resistant materials
- Suitable for use on all types of Natural Gas and Propane appliances
- *Includes initial charge of LipHter*<sup>+</sup> *neutralizing agent*
- Can be mounted in horizontal or vertical position (see installation instructions)
- \* Check with the appliance manufacturer for condensate flowrate. As a guideline 400,000 BTU/hr at 93% efficiency will produce approximately 1.6 Gal/hr.

# NC-1 NEUTRALIZATION CAPSULE TECHNICAL INFORMATION

The condensate neutralization capsule shall be AXIOM INDUSTRIES LTD. model NC-1. System shall include 1 litre (0.26 U.S. gallon) transparent capsule made from corrosion resistant materials with two 3" fill/access openings, 3" inlet and outlet screen, 3/4"-14NPT threaded inlet, 3/4"-14NPT threaded outlet, two 3/4" MNPT x 3/4" FNPT unions, three 3/4" NPT to 1/2" hose barb fittings, 1/2" barbed Y fitting, six hose clamps, 10 ft of 1/2" ID vinyl tubing, two base/wall mounting clamps.