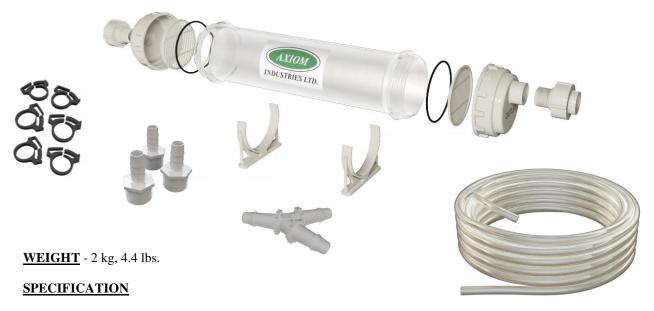

# NC-1 NEUTRALIZATION CAPSULE TECHNICAL INFORMATION

The condensate neutralization capsule shall be AXIOM INDUSTRIES LTD. model NC-1. System shall include 1 litre (0.26 U.S. gallon) transparent capsule made from corrosion resistant materials with two 3" fill/access openings, 3" inlet and outlet screen, 3/4"-14NPT threaded inlet, 3/4"-14NPT threaded outlet, two 3/4" MNPT x 3/4" FNPT unions, three 3/4" NPT to 1/2" hose barb fittings, 1/2" barbed Y fitting, six hose clamps, 10 ft of 1/2" ID vinyl tubing, two base/wall mounting clamps.