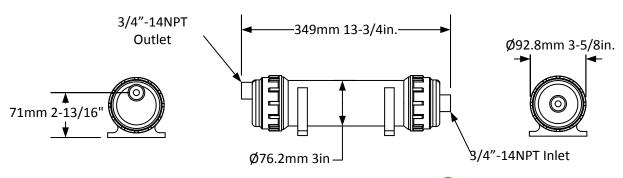

# NC-1 NEUTRALIZATION CAPSULE TECHNICAL INFORMATION

The condensate neutralization capsule shall be AXIOM INDUSTRIES LTD. model NC-1. System shall include 1 litre (0.26 U.S. gallon) transparent capsule made from corrosion resistant materials with two 3" fill/access openings, 3" inlet and outlet screen, 3/4"-14NPT threaded inlet, 3/4"-14NPT threaded outlet, two 3/4" MNPT x 3/4" FNPT unions, three 3/4" NPT to 1/2" hose barb fittings, 1/2" barbed Y fitting, six hose clamps, 10 ft of 1/2" ID vinyl tubing, two base/wall mounting clamps.