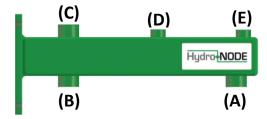

# **Connection Options**

- (A)½" FNPT Expansion Tank Connection
- **(B)**½" FNPT Fill/Feeder Inlet Connection
- (C) ½" FNPT System Connection
- (D)1/4" FNPT Vent Connection
- **(E)** ¼" FNPT Pressure Gauge Connection