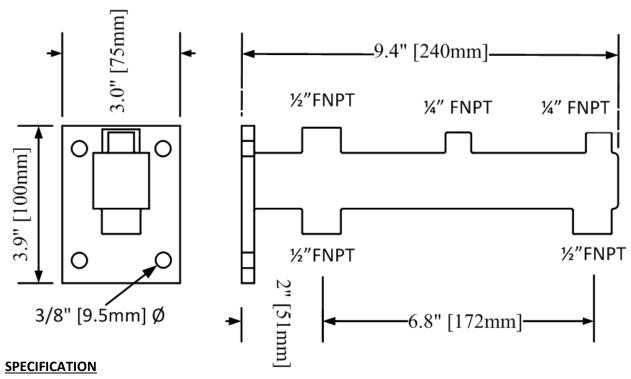

### **DIMENSIONS**

Expansion Tank Bracket shall be AXIOM INDUSTRIES LTD. Model HN-1. Bracket shall be constructed out of welded steel material and shall include: quantity three ½" FNPT connections; and quantity two ¼" FNPT connections. Unit shall be mounted on a wall using lag bolts connected to an appropriate material/structure designed to support the weight of the bracket, expansion tank, and any related system piping material.