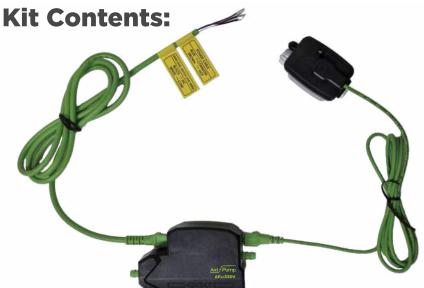

- 1oz (35ml) reservoir
- Stainless steel serviceable filter

Inlet hose

Pump-reservoir **Connection hose** 

**Breather hose** 

Cable ties and double-sided adhesive pad

- Pump
- Reservoir
- Inlet Hose
- Pump reservoir connection hose
- Breather hose
- Cable ties and double sided adhesive pad
- Communication cable of pump
- Overflow alarm cable