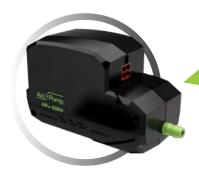

### APm-33DV

**ULTRA QUIET MINI SPLIT CONDENSATE PUMP** 

#### APm-33DV

- Ultra Quiet
- Dual Voltage (100-240v)
- Suitable for mini-split (ductless) systems

JOINS OUR FAMILY OF CONDENSATE PUMPS

## Condensate Pumps

Axi-Pump Mini-Split Condensate Pump is the best solution for ductless mini-split appliances.

- Max 33' Lift
- Dual Voltage (100-240v)
- Ultra Quiet

Reservoir & Level Sensor

Built-in high level switch