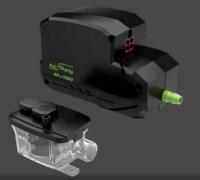

## Condensate Pumps

Axi-Pump Mini-Split Condensate Pump is the best solution for ductless mini-split appliances.

- Max 33' Lift
- Dual Voltage (100-240v)
- Ultra Quiet

Reservoir & Level Sensor

Built-in high level switch

- 1oz (35ml) reservoir
- Stainless steel serviceable filter

Inlet hose

Pump-reservoir **Connection hose** 

**Breather hose** 

Cable ties and double-sided adhesive pad

- Pump
- Reservoir
- Inlet Hose
- Pump reservoir connection hose
- Breather hose
- Cable ties and double sided adhesive pad
- Communication cable of pump
- Overflow alarm cable