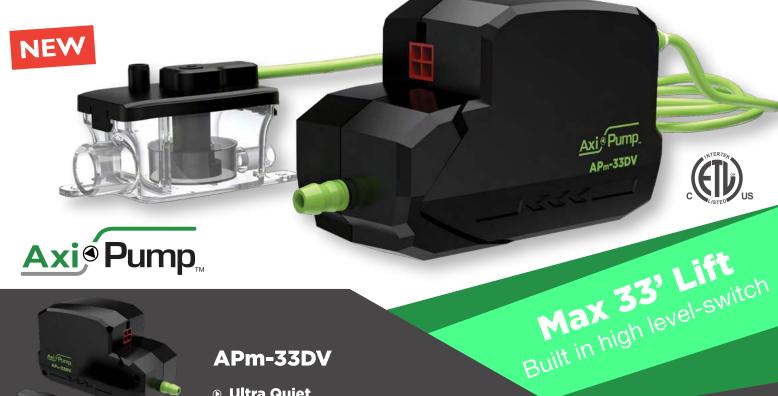

# Condensate Pumps

### APm-33DV

**ULTRA QUIET MINI SPLIT CONDENSATE PUMP** 

#### APm-33DV

- Ultra Quiet
- Dual Voltage (100-240v)
- Suitable for mini-split (ductless) systems

JOINS OUR FAMILY OF CONDENSATE PUMPS

## Condensate Pumps

Axi-Pump Mini-Split Condensate Pump is the best solution for ductless mini-split appliances.

- Max 33' Lift
- Dual Voltage (100-240v)
- Ultra Quiet

Reservoir & Level Sensor

Built-in high level switch