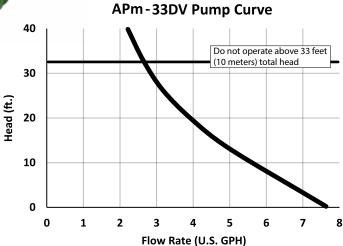

### APm-33DV

**ULTRA QUIET MINI SPLIT CONDENSATE PUMP** 

#### APm-33DV

- Ultra Quiet
- Dual Voltage (100-240v)
- Suitable for mini-split (ductless) systems

JOINS OUR FAMILY OF CONDENSATE PUMPS

## Condensate Pumps

Axi-Pump Mini-Split Condensate Pump is the best solution for ductless mini-split appliances.

- Max 33' Lift
- Dual Voltage (100-240v)
- Ultra Quiet

Reservoir & Level Sensor

Built-in high level switch