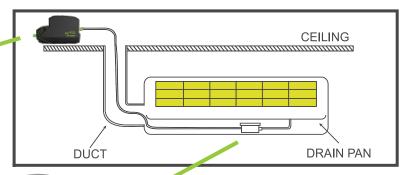

## Condensate Pumps

Axi-Pump Mini-Split Condensate Pump is the best solution for ductless mini-split appliances.

- Max 33' Lift
- Dual Voltage (100-240v)
- Ultra Quiet

Reservoir & Level Sensor

Built-in high level switch