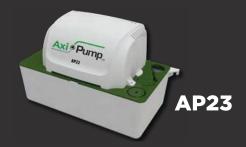

### **Suitable For All HVAC Equipment**

(Boilers, Furnaces, Air Conditioners)

- 23' Lift
- Low Power Draw

23' Lift

- Low Power Draw
- Comes with High Level Switch

AP43-HTS

- 43' Lift
- Rated For High Temperature
- O Comes with High Level Switch